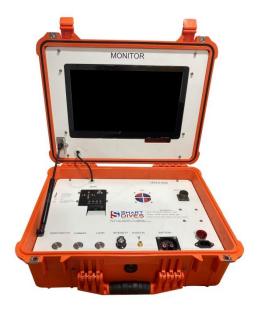

## **DESCRIPTION:**

- The Portable Diver Monitoring CCTV System is designed for Commercial Diving Operations. The systems can be configured as 1 & 2 diver system.
- The system consists of 100-220V power supply unit with light & camera control switches and external battery connection terminals, single diver CCTV/ two diver CCTV/ and CCTV with Radio, DVR with 32-64 GB SD card. The wide screen monitor is mounted inside the lid of the Pelican box.
- All features can be configured as per requirement.