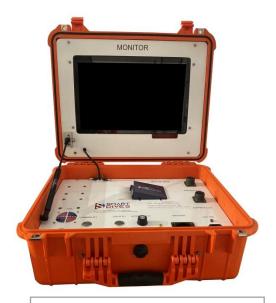

## **DESCRIPTION:**

- The Portable Diver Monitoring CCTV System is designed for Commercial Diving Operations. The systems can be configured as 1 & 2 diver system.
- The system consists of 100-220V power supply unit with light & camera control switches and external battery connection terminals, single diver CCTV/ two diver CCTV/ and CCTV with Radio, DVR with 32-64 GB SD card. The wide screen monitor is mounted inside the lid of the Pelican box.
- All features can be configured as per requirement.